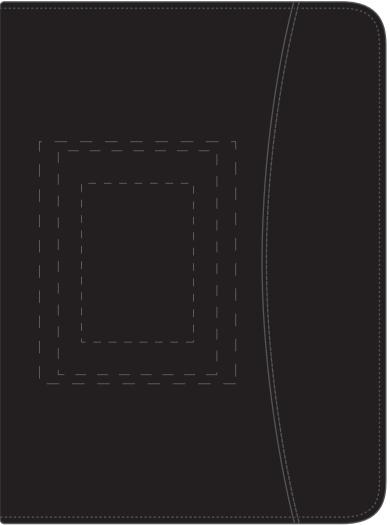

## **Print Method**

Digital Transfer: 74mm W x 105mm H
Digital Transfer: 105mm W x 148mm H
Digital Transfer: 130mm W x 160mm H

### Disclaimer:

Colour proofs are to be used as a guide only. Line drawing is for approximate print positional guide only. Please familiarise yourself with the product prior to approving. It is not intended to be an exact scale or detailed representation. Small details or text, including ®©<sup>™</sup>, may fill in and not be legible. Dotted lines will not be printed and are for maximum print guide only. The fine lines and details in your logo may not be able to be produced clearly.